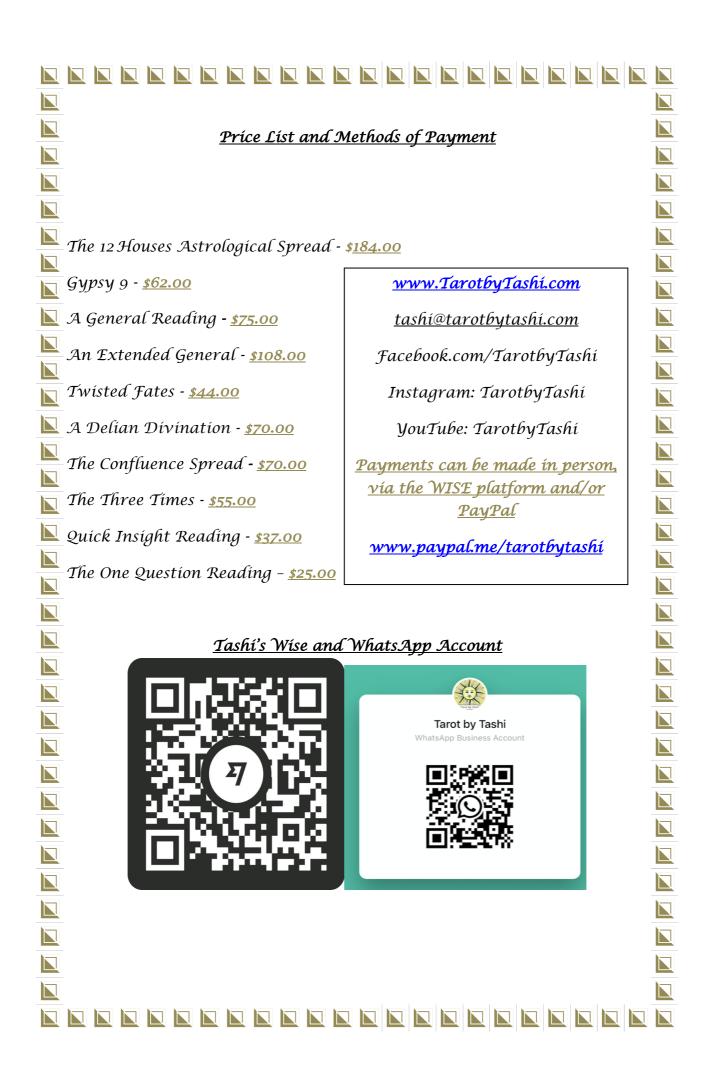

### The 12 Houses Astrological Spread

An in-depth reading that covers all areas of the Querents life including the karmas that the querent has brought into the present life cycle from the past. This spread can take up to 1.5 hours to complete and is the most thorough divination available.

## <u>Gypsy 9</u>

This will give the Querent insight into the foundations, mentality and emotional facets that will play a pivotal role in the next 3 to 9 Month cycle

#### A General Reading Obtain prescience for this present moment and near future using a General Reading. This form of prediction works best when the Querent doesn't have any specific question or would like to receive insight to an area such as, Career, 📐 Health, Love and so forth A General Reading picks up on what the querent should know rather than what the querent wants to know. Specific queries can be combined into this form of divination and is classified under an: "Extended General Reading" <u>Twisted Fates</u> When you wish to make a decision and have more than one option, the Twisted Fates spread will provide guidance towards deciding what is the best-suited path for you A Delian Divination This form of divination helps the querent interpret their dreams using the Tarot and symbolism. The complete dream does not need to be remembered; a few key points is enough to gain guidance related to it. You can also use A Delian Divination to receive advice connected to your 📗 spiritual practice, how it is developing, the karmas as well as ways to work with current energies hidden and obvious The Three Times Divination Here we investigate the messages of the Past, Present and Future. This style of Divination can be tailored to any area and is a popular choice

| The Confluence Spread                                                                                                                                        |  |
|--------------------------------------------------------------------------------------------------------------------------------------------------------------|--|
| This reading provides guidance into the interaction between two or more entities                                                                             |  |
| and normally romantic partnerships or those of a practical nature                                                                                            |  |
|                                                                                                                                                              |  |
| Quick Insight Reading                                                                                                                                        |  |
|                                                                                                                                                              |  |
| Receive instant guidance for the immediate future and obtain a direct                                                                                        |  |
| understanding of what needs to be considered. Various aspects can be looked into depending on the Querents requirements                                      |  |
| uepenaing on the querents requirements                                                                                                                       |  |
|                                                                                                                                                              |  |
| The One Question Reading                                                                                                                                     |  |
| A frequent and versatile way to get straight to the heart of any question the                                                                                |  |
| - Querent may have. It can be used to answer simple yes or no queries or to receive                                                                          |  |
| information and direction                                                                                                                                    |  |
|                                                                                                                                                              |  |
|                                                                                                                                                              |  |
| <u>Rules prior and during a Tarot Card Reading</u>                                                                                                           |  |
|                                                                                                                                                              |  |
| Now must take the time to convert the correct metionation prior a                                                                                            |  |
| <ul> <li>You must take the time to generate the correct motivation prior a session because the mindset of the Querent plays a significant role in</li> </ul> |  |
| the advancement of a clear and vigorous reading. You can do so by                                                                                            |  |
| following the instructions in this 2-minute video:                                                                                                           |  |
| https://youtu.be/dI6eqkBNFqk                                                                                                                                 |  |
|                                                                                                                                                              |  |
|                                                                                                                                                              |  |
| It is very important that you have not had any intoxicants in the                                                                                            |  |
| body for a minimum of 12 hours and to not have smoked for a                                                                                                  |  |
| mínímum of 5 hours                                                                                                                                           |  |
|                                                                                                                                                              |  |
| No telephones calls or interruptions can occur once the session                                                                                              |  |
| commences in person                                                                                                                                          |  |
|                                                                                                                                                              |  |
|                                                                                                                                                              |  |
|                                                                                                                                                              |  |